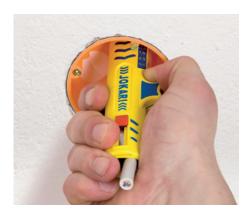

# The Best. Reinvented

With the cable knife System 4-70 a new era begins. More safety, more comfort, more flexibility – the new generation of the cable stripper comes with many top features. Find out more about it!

### Cable Knife System 4-70

With an intelligent, exchangeable bracket system for most common cable types

Part No. 70000 (incl. Cable bracket No. 28)

0.31" - 1.10" Ø 8 - 28 mm Ø

### System 4-70 Set including all cable brackets

in a Sortimobox with highquality foam insert Part No. 71000

Thanks to the intelligent bracket change system, all common cable types, from 4 to 70 mm diameter, can be stripped with just one tool. One for all – there's nothing better.

More flexibility: From 4 to 70 mm  $\emptyset$  – whatever the cable size. The new JOKARI is the perfect tool for you – thanks to the bracket change with a single click. To change the bracket simply release a clip in the push opening and slide it out. Swapping to a new bracket will allow you to use one tool to strip any cable from 4-70 mm  $\emptyset$ .