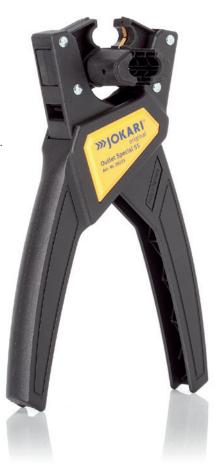

### **Outlet Special 55**

Wire stripper for de-insulating cable sections of 2.1/8" | 55 mm. Ideal for working in tight spaces, such as cable ducts, or the connecting system Cable Outlet. Cable types NYM AWG 16 | 3 x 1.5 mm $^2$  to 5 x 1.5 mm $^2$ .

Part No. 20255