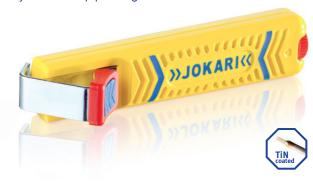

# **Cable Knives**

Proven a million times over, the JOKARI cable knife is the tool of choice for stripping all standard round cables. The cutting blade automatically repositions from cutting around to cutting along the sheath for fuss-free cable stripping. Each JOKARI cable knife benefits from special Titanium-Nitride coating (TiN) to achieve longer life, faster cutting, and less wear.

### The JOKARI Advantage:

Titanium-Nitride (TiN) CoaTiNg

- Fast cutting
- Reduced wear
- Longer life

www.jokari.de Cable Knife 11

No. 27 ISO

Full-plastic body design (excluding the internal blade)

Part No. 10271