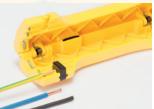

### **JOKARI System Component kit**

The Locator-system, is an equipment for the cable strippers Allrounder and UNI-Plus with a power and level limiter. After the distance of the blades is defined by adjusting the Locator to the correct thickness of the coating, the cutting depth will remain consistent which will help the user avoid exerting too much pressure. The distance of the blades can be precisely defined in a diameter-range of 4 - 11,9 mm (with Allrounder). The Locator-box is stored in the grip and equipped with a hex key. The multi-colored Locators makes it easy to reserve uniquely adjusted Locators for returning wires.

Part No. 30910

different thickness of outer sheath

maximum hight limit

**Locator Box** for JOKARI cable stripper Allrounder + Uni Plus adjustable from 5/32" - 15/32" Ø, 4.0 to 11.9 mm Ø **Part No. 30910** 

adjusting the screw with the hex key

Locator and length stop combinated as hight and power limiter

Locator positioned

blade distance will be defined