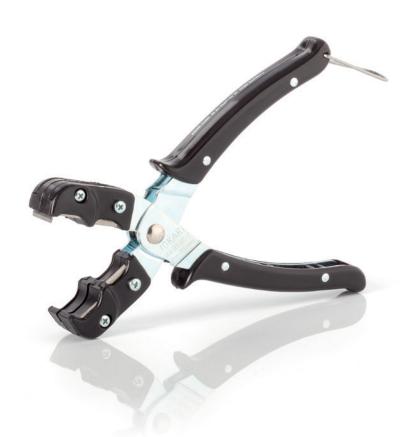

### **Special**

Ergonomic, automatic wire stripper for solid and stranded wires. No adjustment to diameter necessary. Wire cutter for cross section up to AWG 12 | 3,3 mm² (CU-wire). Adjustable length stop 5 - 18 mm. Exchangeable blades.

Part No. 20060

AWG 20 - 10 mm<sup>2</sup> 0,5 - 6,0