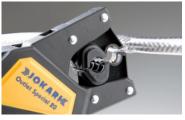

### **Outlet Special 20**

Wire stripper for de-insulating cable sections of 13/16" | 20 mm for connecting monitoring systems or potential equi-valization purposes.

Range: Selected round cable types from 19/64" - 11/32" Ø | 7.5 to 9 mm Ø, including coaxial cables, and shielded or unshielded monitoring or control cables (max. 1/16" | 1.65 mm insulation).

Part No. 20220

www.jokari.de Wire Strippers 29