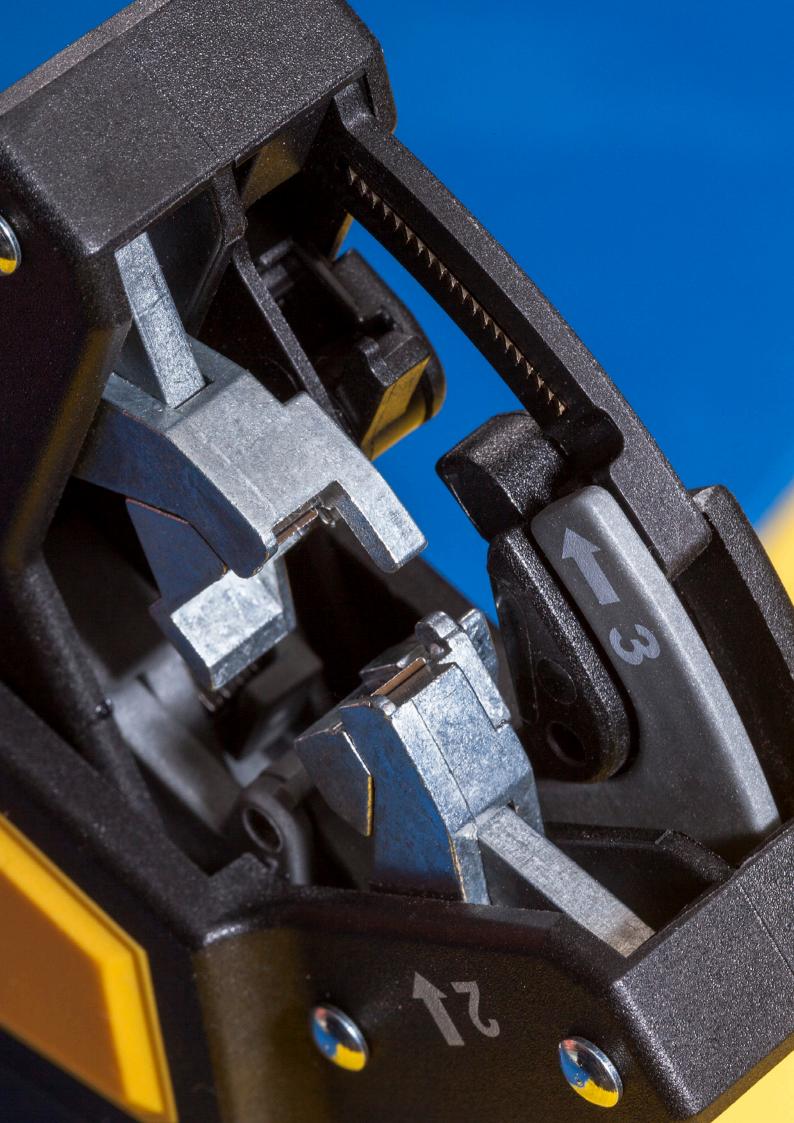

# The Best. Reinvented

With the cable knife System 4-70 a new era begins. More safety, more comfort, more flexibility – the new generation of the cable stripper comes with many top features. Find out more about it!

- New Type of Bracket Change System
- Safe Locking Switch
- **Automatic Blade Protection**

### Cable Knife System 4-70

With an intelligent, exchangeable bracket system for most common cable types

Part No. 70000 (incl. Cable bracket No. 28)

0.31" - 1.10" Ø 8 - 28 mm Ø

### System 4-70 Set including all cable brackets

in a Sortimobox with highquality foam insert Part No. 71000

Thanks to the intelligent bracket change system, all common cable types, from 4 to 70 mm diameter, can be stripped with just one tool. One for all – there's nothing better.

Cut injuries are a thing of the past with the newly developed protection mechanism. This precision tool is your safe companion in all work situations.

### **Automatic Blade Protection**

More safety: The hooked blade is only exposed when pushed against the wire insulation. The blade guard automatically springs back over the blade to prevent any accidental injuries. Perfect protection for everyday routine work.

### Safe Locking Switch

More work protection: The locking switch activates the use of the hook blade. When the switch is at the open lock icon, the blade guard can be lowered into the handle; otherwise the blade guard is blocked. After lowering the blade guard into the handle, the locking switch automatically adopts stand-by mode, from which it instantly covers the hook blade should the tool slip off the cable. The blade cannot be reactivated unless the lock is released.

More flexibility: From 4 to 70 mm  $\emptyset$  – whatever the cable size. The new JOKARI is the perfect tool for you – thanks to the bracket change with a single click. To change the bracket simply release a clip in the push opening and slide it out. Swapping to a new bracket will allow you to use one tool to strip any cable from 4-70 mm  $\emptyset$ .