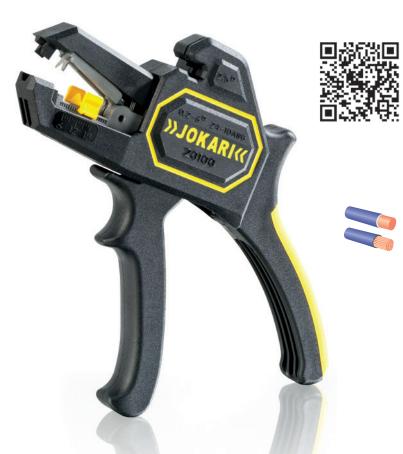

### **Top Coax Plus**

Cable stripper for all standard coaxial cables, including TV-Coax, RG 58U/RG 59U, 3-core flex (3 x 0.75 mm<sup>2</sup>). With integrated SW 11mm plug made of high-strength, glass-fiber reinforced plastic for tightening F-connectors (HEX 11).

Integrated length scale from 5 to 20 mm, unlimited stripping range.

TiN-coated blades.

Ø 4,8 - 7,5 mm | 3/16" - 19/64"

### SW11 - Top Coax

Socket SW11mm made of high-strength, glass-fiber-reinforced plastic for tightening F-connectors (HEX 11). Perfect for extending the JOKARI Top Coax Part No. 30100

Part No. 30101