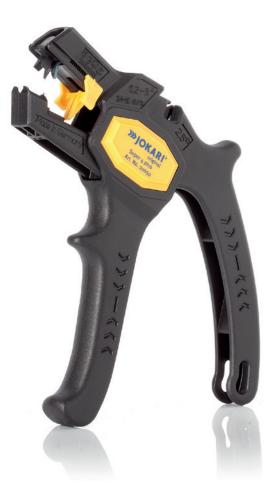

### Super 4 plus

Ergonomic, automatic wire stripper for solid and stranded wires. No adjustment to diameter necessary. Wire cutter for cross section up to AWG 14 | 2,5 mm². Adjustable length stop 6 - 15 mm. Hole for hanging loop. Exchangeable blades.

Part No. 20050

AWG 24 - 10 | 0,2 - 6,0 mm<sup>2</sup>

Never use tool on or near live electrical circuit!