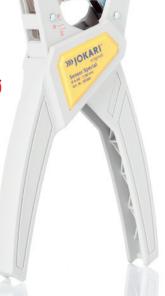

### The Wire Strippers Sensor Special and Sensor Mini

are tightly focussed to the needs of stripping the sheathing of sensor/actuator cables. With their new blade design the tools strip PVC/PUR cable sheathings precisely from cables as from 3,20 mm Ø (Sensor Mini) resp. 4,40 mm Ø (Sensor Special) without damages to the individual conductors or shieldings inside.

### **Sensor Mini**

The JOKARI Sensor Mini is layed out especially for small cable diameters as from 3,20 mm Ø.

Part No. 20310

Cable structure

multi-stranded cables

Round cables

3,20-4,40 mm Ø 0,13-0,17 in Ø