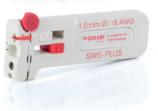

For electronic, telecommunications and modelling purposes. With adjustable length stop and integrated cutter for cable diameters of up to 0.8 mm Ø. Lightweight design. PWS-PLUS Series (yellow models) with adjustable stripping range and SWS-PLUS Series (grey models) with fixed stripping diameter. Ideal for PVC, TEFLON, KYNAR, TEFZEL, MYLAR cables with diameters from 0.12 to 1.00 mm Ø (36 - 18 AWG).

### **SWS-PLUS Serie**

|                    | Туре         | Part No. |                 |         |
|--------------------|--------------|----------|-----------------|---------|
| 0,12 mm Ø   AWG 36 | SWS-Plus 012 | 40015    | 4 011391 400153 | 国際政治国   |
| 0,16 mm Ø   AWG 34 | SWS-Plus 016 | 40035    | 4 011391 400351 |         |
| 0,20 mm Ø   AWG 32 | SWS-Plus 020 | 40045    | 4 011391 400450 | E35E-98 |
| 0,25 mm Ø   AWG 30 | SWS-Plus 025 | 40055    | 4 011391 400559 |         |