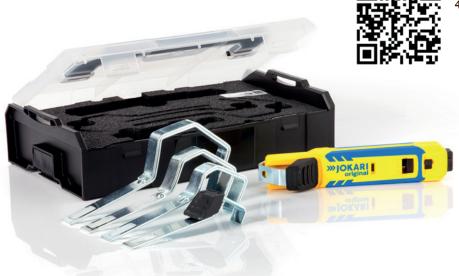

### System 4-70 Set including all cable brackets

in a Sortimobox with highquality foam insert Part No. 71000

Thanks to the intelligent bracket change system, all common cable types, from 4 to 70 mm diameter, can be stripped with just one tool. One for all – there's nothing better.