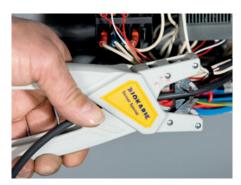

# The Best. Reinvented

With the cable knife System 4-70 a new era begins. More safety, more comfort, more flexibility – the new generation of the cable stripper comes with many top features. Find out more about it!

### Cable Knife System 4-70

With an intelligent, exchangeable bracket system for most common cable types

Part No. 70000 (incl. Cable bracket No. 28)

0.31" - 1.10" Ø 8 - 28 mm Ø

### System 4-70 Set including all cable brackets

in a Sortimobox with highquality foam insert Part No. 71000

Thanks to the intelligent bracket change system, all common cable types, from 4 to 70 mm diameter, can be stripped with just one tool. One for all – there's nothing better.

More flexibility: From 4 to 70 mm  $\emptyset$  – whatever the cable size. The new JOKARI is the perfect tool for you – thanks to the bracket change with a single click. To change the bracket simply release a clip in the push opening and slide it out. Swapping to a new bracket will allow you to use one tool to strip any cable from 4-70 mm  $\emptyset$ .