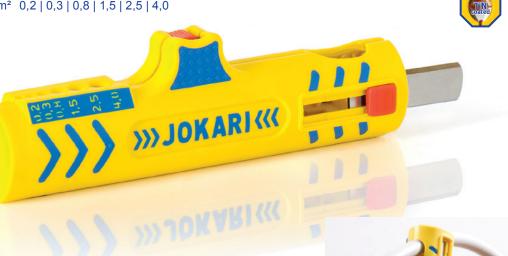

### **SECURA No. 15**

Stripper for all standard insulated round cables, including NYM 3x1,5 bis 5x2,5 mm², NHXMH 3x1,5 bis 5x2,5 mm² halogenfree. No cutting depth adjustment required. TiN-coated blades. Extra blade for longitudinal cut. 6 stripping notches for stripping conductors. Dual-compound handle for better grip and more safety. Pocket clip.

Part No. 30155

Ø 5/16" - 1/2" | 8 - 13 mm

AWG 24 | 22 | 18 | 16 | 14 | 12 mm<sup>2</sup> 0,2 | 0,3 | 0,8 | 1,5 | 2,5 | 4,0

### **SECURA No. 15**

- Secure grip achieved by introducing soft padding for non-slip grips.
- · Technically improved functionality.
- New locking mechanism prevents the unwanted opening of the tool.
- Absolutely straightforward longitudinal cuts with innovative internal cable duct.
- Redesigned blade layout and intake to stop cable waste from jamming the tool.
- Durable and ergonomically designed pocket clip.