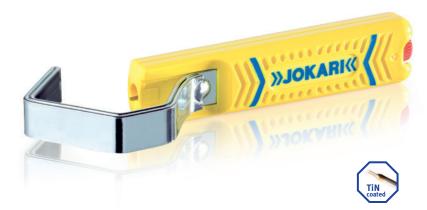

# The Best. Reinvented

With the cable knife System 4-70 a new era begins. More safety, more comfort, more flexibility – the new generation of the cable stripper comes with many top features. Find out more about it!

### Cable Knife System 4-70

With an intelligent, exchangeable bracket system for most common cable types

Part No. 70000 (incl. Cable bracket No. 28)

0.31" - 1.10" Ø 8 - 28 mm Ø

Cut injuries are a thing of the past with the newly developed protection mechanism. This precision tool is your safe companion in all work situations.

### **Automatic Blade Protection**

More safety: The hooked blade is only exposed when pushed against the wire insulation. The blade guard automatically springs back over the blade to prevent any accidental injuries. Perfect protection for everyday routine work.

### Safe Locking Switch

More work protection: The locking switch activates the use of the hook blade. When the switch is at the open lock icon, the blade guard can be lowered into the handle; otherwise the blade guard is blocked. After lowering the blade guard into the handle, the locking switch automatically adopts stand-by mode, from which it instantly covers the hook blade should the tool slip off the cable. The blade cannot be reactivated unless the lock is released.

More flexibility: From 4 to 70 mm  $\emptyset$  – whatever the cable size. The new JOKARI is the perfect tool for you – thanks to the bracket change with a single click. To change the bracket simply release a clip in the push opening and slide it out. Swapping to a new bracket will allow you to use one tool to strip any cable from 4-70 mm  $\emptyset$ .