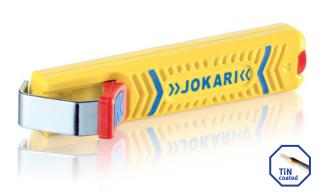

# The Best. Reinvented

With the cable knife System 4-70 a new era begins. More safety, more comfort, more flexibility – the new generation of the cable stripper comes with many top features. Find out more about it!

### Cable Knife System 4-70

With an intelligent, exchangeable bracket system for most common cable types

Part No. 70000 (incl. Cable bracket No. 28)

0.31" - 1.10" Ø 8 - 28 mm Ø

### System 4-70 Set including all cable brackets

in a Sortimobox with highquality foam insert Part No. 71000

Thanks to the intelligent bracket change system, all common cable types, from 4 to 70 mm diameter, can be stripped with just one tool. One for all – there's nothing better.

Cut injuries are a thing of the past with the newly developed protection mechanism. This precision tool is your safe companion in all work situations.

### **Automatic Blade Protection**

More safety: The hooked blade is only exposed when pushed against the wire insulation. The blade guard automatically springs back over the blade to prevent any accidental injuries. Perfect protection for everyday routine work.

### Safe Locking Switch

More work protection: The locking switch activates the use of the hook blade. When the switch is at the open lock icon, the blade guard can be lowered into the handle; otherwise the blade guard is blocked. After lowering the blade guard into the handle, the locking switch automatically adopts stand-by mode, from which it instantly covers the hook blade should the tool slip off the cable. The blade cannot be reactivated unless the lock is released.

More flexibility: From 4 to 70 mm  $\emptyset$  – whatever the cable size. The new JOKARI is the perfect tool for you – thanks to the bracket change with a single click. To change the bracket simply release a clip in the push opening and slide it out. Swapping to a new bracket will allow you to use one tool to strip any cable from 4-70 mm  $\emptyset$ .