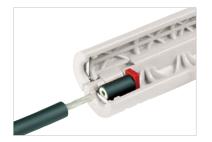

### **Automatic Blade Protection**

More safety: The hooked blade is only exposed when pushed against the wire insulation. The blade guard automatically springs back over the blade to prevent any accidental injuries. Perfect protection for everyday routine work.

### Safe Locking Switch

More work protection: The locking switch activates the use of the hook blade. When the switch is at the open lock icon, the blade guard can be lowered into the handle; otherwise the blade guard is blocked. After lowering the blade guard into the handle, the locking switch automatically adopts stand-by mode, from which it instantly covers the hook blade should the tool slip off the cable. The blade cannot be reactivated unless the lock is released.