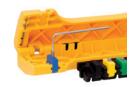

# The Best. Reinvented

With the cable knife System 4-70 a new era begins. More safety, more comfort, more flexibility – the new generation of the cable stripper comes with many top features. Find out more about it!

### Cable Knife System 4-70

With an intelligent, exchangeable bracket system for most common cable types

Part No. 70000 (incl. Cable bracket No. 28)

0.31" - 1.10" Ø 8 - 28 mm Ø

### System 4-70 Set including all cable brackets

in a Sortimobox with highquality foam insert Part No. 71000

Thanks to the intelligent bracket change system, all common cable types, from 4 to 70 mm diameter, can be stripped with just one tool. One for all – there's nothing better.

More flexibility: From 4 to 70 mm  $\emptyset$  – whatever the cable size. The new JOKARI is the perfect tool for you – thanks to the bracket change with a single click. To change the bracket simply release a clip in the push opening and slide it out. Swapping to a new bracket will allow you to use one tool to strip any cable from 4-70 mm  $\emptyset$ .