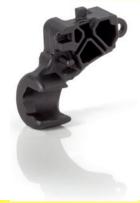

### Cable Knife System 4-70

With an intelligent, exchangeable bracket system for most common cable types

Part No. 70000 (incl. Cable bracket No. 28)

0.31" - 1.10" Ø 8 - 28 mm Ø

### System 4-70 Set including all cable brackets

in a Sortimobox with highquality foam insert Part No. 71000

Thanks to the intelligent bracket change system, all common cable types, from 4 to 70 mm diameter, can be stripped with just one tool. One for all – there's nothing better.

More flexibility: From 4 to 70 mm  $\emptyset$  – whatever the cable size. The new JOKARI is the perfect tool for you – thanks to the bracket change with a single click. To change the bracket simply release a clip in the push opening and slide it out. Swapping to a new bracket will allow you to use one tool to strip any cable from 4-70 mm  $\emptyset$ .