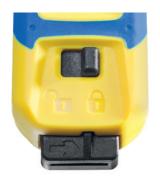

### Safe Locking Switch

More work protection: The locking switch activates the use of the hook blade. When the switch is at the open lock icon, the blade guard can be lowered into the handle; otherwise the blade guard is blocked. After lowering the blade guard into the handle, the locking switch automatically adopts stand-by mode, from which it instantly covers the hook blade should the tool slip off the cable. The blade cannot be reactivated unless the lock is released.