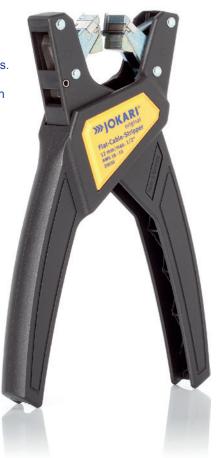

### **FKZ Flat Cable Stripper**

Automatic stripper for PVC-insulated flat twin and earth cables. Removes both the external sheathing and internal conductor insulation. A built-in wire bending hole for effective termination of conductors up to 2.5 mm<sup>2</sup>. No adjustment necessary. Exchangeable blades.

Part No. 20030

max. 1/2" | 12 mm AWG 18 - 10 mm<sup>2</sup> 0,75 - 2,5

28 | Wire Strippers DAS ORIGINAL