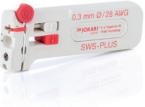

| 0,30 mm Ø   AWG 28 | SWS-Plus 030 | 40065 | 4 011391 400658 | 回源   |
|--------------------|--------------|-------|-----------------|------|
| 0,40 mm Ø   AWG 26 | SWS-Plus 040 | 40075 | 4 011391 400757 |      |
| 0,50 mm Ø   AWG 24 | SWS-Plus 050 | 40085 | 4 011391 400856 | E 85 |
| 0,60 mm Ø   AWG 22 | SWS-Plus 060 | 40095 | 4 011391 400955 |      |
| 0,80 mm Ø   AWG 20 | SWS-Plus 080 | 40105 | 4 011391 401051 |      |
| 1,00 mm Ø   AWG 18 | SWS-Plus 100 | 40115 | 4 011391 401150 |      |
|                    |              |       |                 |      |