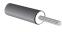

# 4 011391 103504

No. 35

Dual-compound handle for better grip and more safety.

Part No. 10350

1.5/64" - 1.1/2" Ø 27 - 35 mm Ø