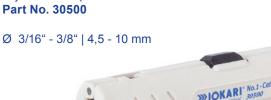

### No.1-Cat

Designed for use on PVC-insulated data cables with thin insulation (e.g. Cat5, Cat6, Cat7, Twisted-Pair-Cable). Strip outer insulation and foil sheathing with one tool easily and quickly. No cutting depth adjustment required. TiN-coated blades.

Special sheathing and insulation stripping tool for PVC-insulated data communication and controller connections (e.g. Cat5, Cat6, Cat7, twisted-pair, network, and thinly insulated cables). No cutting depth adjustment required.

TiN-coated blades. Pocket clip.

Part No. 30161

Ø 3/16" - 3/8" | 4,5 - 10 mm

AWG 24 | 22 | 18 mm<sup>2</sup> 0,2 | 0,3 | 0,8

Special sheathing and insulation stripping tool for PVC-insulated data communications cables, control cables and various Ölflex-types. No cutting depth adjustment required.