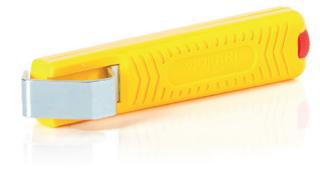

# **Cable Knives**

Proven a million times over, the JOKARI cable knife is the tool of choice for stripping all standard round cables. The cutting blade automatically repositions from cutting around to cutting along the sheath for fuss-free cable stripping. Each JOKARI cable knife benefits from special Titanium-Nitride coating (TiN) to achieve longer life, faster cutting, and less wear.