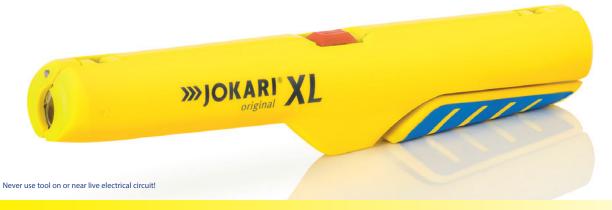

### **JOKARI XL**

Cable stripper for stripping of all common round cable from 8 to 13 mm  $\emptyset$ , z. B. NYM 3x1.5 to

5x2.5 mm². Extra long design and improved force transmission simplifies stripping in device connection sockets. Special four-blade design for an even more precise round cut. No attitude depth of cut required, blades with TiN coating,

TÜV / GS tested. **Part No. 30125** 

Ø 8 - 13 mm | 5/16" - 1/2"