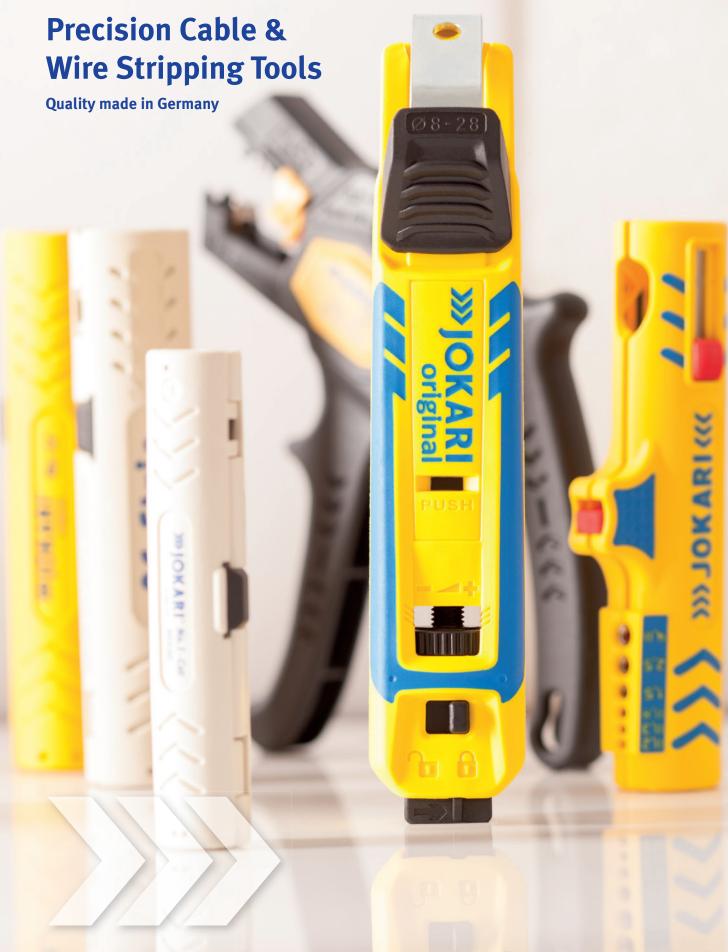

### Market Leader for Cable Stripping and Dismantling Technology

The JOKARI-Krampe GmbH is a leading manufacturer in the technology of cable stripping and dismantling hand tools. The range comprises specialist tools for a wide field of applications to allow fast, simple and precise stripping and dismantling of cables and wires. Most of our tools are TÜV-and GS-certified, as we commit ourselves to the safety of the user of our products. As a renowned specialist with an experience of more than 50 years in development we offer innovative solutions for nearly all requirements in manual cable and wire stripping.

### Leading in quality

Most modern technologies and materials require the most qualified tools for the job. JOKARI's Original Range sets the professional standard for stripping and dismantling of wire and cable. We cover everything from production work to specialized work. When you see a JOKARI item, you can have faith that you are working with the best of the best.

### **InvesTiNg in Germany**

JOKARI is known for having the highest quality and precision products. We are constantly research-ing and developing new ideas and products and strive to continue offering innovative solutions for new technologies. To remain a leader in the international markets, all JOKARI items are developed and produced 100% in Germany. Our factory is located in the Westphalian town of Ascheberg. All