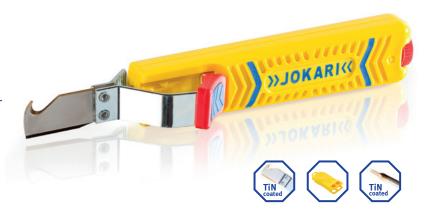

# **Cable Knives**

Proven a million times over, the JOKARI cable knife is the tool of choice for stripping all standard round cables. The cutting blade automatically repositions from cutting around to cutting along the sheath for fuss-free cable stripping. Each JOKARI cable knife benefits from special Titanium-Nitride coating (TiN) to achieve longer life, faster cutting, and less wear.

### The JOKARI Advantage:

Titanium-Nitride (TiN) CoaTiNg

- Fast cutting
- Reduced wear
- Longer life

www.jokari.de Cable Knife 11

No. 27 ISO

Full-plastic body design (excluding the internal blade)

Part No. 10271