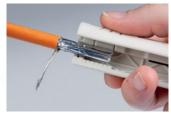

### No.1-Cat

Designed for use on PVC-insulated data cables with thin insulation (e.g. Cat5, Cat6, Cat7, Twisted-Pair-Cable). Strip outer insulation and foil sheathing with one tool easily and quickly. No cutting depth adjustment required. TiN-coated blades.

Special sheathing and insulation stripping tool for PVC-insulated data communication and controller connections (e.g. Cat5, Cat6, Cat7, twisted-pair, network, and thinly insulated cables). No cutting depth adjustment required.

TiN-coated blades. Pocket clip.

Part No. 30161

Ø 3/16" - 3/8" | 4,5 - 10 mm

AWG 24 | 22 | 18 mm<sup>2</sup> 0,2 | 0,3 | 0,8

Special sheathing and insulation stripping tool for PVC-insulated data communications cables, control cables and various Ölflex-types. No cutting depth adjustment required.