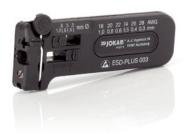

### **ESD-PLUS Serie**

| 0,12 to 0,40 mm Ø   AWG 36 - 26 |
|---------------------------------|
| 0,25 to 0,80 mm Ø   AWG 30 - 20 |
| 0,30 to 1,00 mm Ø   AWG 28 - 18 |

| Туре |  |  |
|------|--|--|

| Type         | Part No.       |                 |
|--------------|----------------|-----------------|
| ESD-Plus 001 | Part No. 40027 | 4 011391 400276 |
| ESD-Plus 002 | Part No. 40028 | 4 011391 400283 |