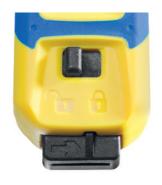

### Safe Locking Switch

More work protection: The locking switch activates the use of the hook blade. When the switch is at the open lock icon, the blade guard can be lowered into the handle; otherwise the blade guard is blocked. After lowering the blade guard into the handle, the locking switch automatically adopts stand-by mode, from which it instantly covers the hook blade should the tool slip off the cable. The blade cannot be reactivated unless the lock is released.