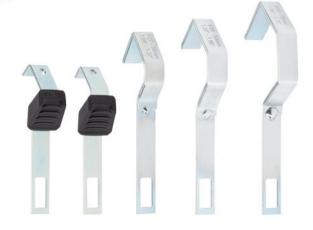

### Cable Knife System 4-70

With an intelligent, exchangeable bracket system for most common cable types

Part No. 70000 (incl. Cable bracket No. 28)

0.31" - 1.10" Ø 8 - 28 mm Ø

### **Accessories**

| Cable bracket No. 16 Part No. 79016 | Size 4 - 16 mm Ø  | 0.16" - 0.63" Ø |
|-------------------------------------|-------------------|-----------------|
| Cable bracket No. 28 Part No. 79028 | Size 8 - 28 mm Ø  | 0.31" - 1.10" Ø |
| Cable bracket No. 35 Part No. 79035 | Size 27 - 35 mm Ø | 1.06" - 1.38" Ø |
| Cable bracket No. 50 Part No. 79050 | Size 35 - 50 mm Ø | 1.38" - 1.97" Ø |
| Cable bracket No. 70 Part No. 79070 | Size 50 - 70 mm Ø | 1.97" - 2.75" Ø |

More flexibility: From 4 to 70 mm  $\emptyset$  – whatever the cable size. The new JOKARI is the perfect tool for you – thanks to the bracket change with a single click. To change the bracket simply release a clip in the push opening and slide it out. Swapping to a new bracket will allow you to use one tool to strip any cable from 4-70 mm  $\emptyset$ .