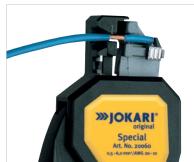

### **Special**

Ergonomic, automatic wire stripper for solid and stranded wires. No adjustment to diameter necessary. Wire cutter for cross section up to AWG 12 | 3,3 mm² (CU-wire). Adjustable length stop 5 - 18 mm. Exchangeable blades.

Part No. 20060

AWG 20 - 10 mm<sup>2</sup> 0,5 - 6,0