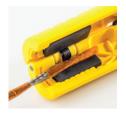

### System 4-70 Set including all cable brackets

in a Sortimobox with highquality foam insert Part No. 71000

Thanks to the intelligent bracket change system, all common cable types, from 4 to 70 mm diameter, can be stripped with just one tool. One for all – there's nothing better.