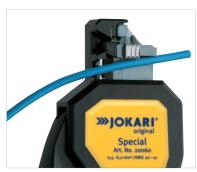

### **Special**

Ergonomic, automatic wire stripper for solid and stranded wires. No adjustment to diameter necessary. Wire cutter for cross section up to AWG 12 | 3,3 mm² (CU-wire). Adjustable length stop 5 - 18 mm. Exchangeable blades.

Part No. 20060

AWG 20 - 10 mm<sup>2</sup> 0,5 - 6,0