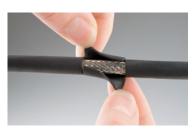

### **Outlet Special 55**

Wire stripper for de-insulating cable sections of 2.1/8" | 55 mm. Ideal for working in tight spaces, such as cable ducts, or the connecting system Cable Outlet. Cable types NYM AWG 16 | 3 x 1.5 mm $^2$  to 5 x 1.5 mm $^2$ .

Part No. 20255