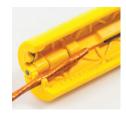

# The Best. Reinvented

With the cable knife System 4-70 a new era begins. More safety, more comfort, more flexibility – the new generation of the cable stripper comes with many top features. Find out more about it!

### Cable Knife System 4-70

With an intelligent, exchangeable bracket system for most common cable types

Part No. 70000 (incl. Cable bracket No. 28)

0.31" - 1.10" Ø 8 - 28 mm Ø

### System 4-70 Set including all cable brackets

in a Sortimobox with highquality foam insert Part No. 71000

Thanks to the intelligent bracket change system, all common cable types, from 4 to 70 mm diameter, can be stripped with just one tool. One for all – there's nothing better.

More flexibility: From 4 to 70 mm  $\emptyset$  – whatever the cable size. The new JOKARI is the perfect tool for you – thanks to the bracket change with a single click. To change the bracket simply release a clip in the push opening and slide it out. Swapping to a new bracket will allow you to use one tool to strip any cable from 4-70 mm  $\emptyset$ .