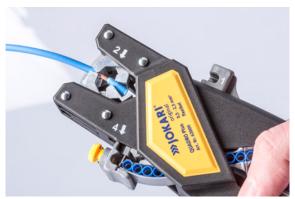

### 4 Crimping

Crimping of insulated ferrules from stripes 0,5 to 2,5 mm² (AWG 20-14) according VDE 0609 Part 1.

With integrated locking mechanism to ensure an even, high-quality pressing.

26 Wire Strippers DAS ORIGINAL