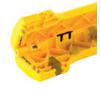

### **Automatic Blade Protection**

More safety: The hooked blade is only exposed when pushed against the wire insulation. The blade guard automatically springs back over the blade to prevent any accidental injuries. Perfect protection for everyday routine work.

### Safe Locking Switch

More work protection: The locking switch activates the use of the hook blade. When the switch is at the open lock icon, the blade guard can be lowered into the handle; otherwise the blade guard is blocked. After lowering the blade guard into the handle, the locking switch automatically adopts stand-by mode, from which it instantly covers the hook blade should the tool slip off the cable. The blade cannot be reactivated unless the lock is released.