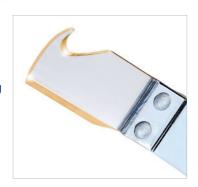

# **Cable Knives**

Proven a million times over, the JOKARI cable knife is the tool of choice for stripping all standard round cables. The cutting blade automatically repositions from cutting around to cutting along the sheath for fuss-free cable stripping. Each JOKARI cable knife benefits from special Titanium-Nitride coating (TiN) to achieve longer life, faster cutting, and less wear.

### The JOKARI Advantage:

Titanium-Nitride (TiN) CoaTiNg

- Fast cutting
- Reduced wear
- Longer life

www.jokari.de Cable Knife 11

No. 27 ISO

Full-plastic body design (excluding the internal blade)

Part No. 10271