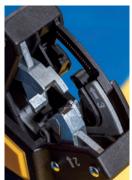

# The Best. Reinvented

With the cable knife System 4-70 a new era begins. More safety, more comfort, more flexibility – the new generation of the cable stripper comes with many top features. Find out more about it!

- New Type of Bracket Change System
- Safe Locking Switch
- **Automatic Blade Protection**

### Cable Knife System 4-70

With an intelligent, exchangeable bracket system for most common cable types

Part No. 70000 (incl. Cable bracket No. 28)

0.31" - 1.10" Ø 8 - 28 mm Ø

Cut injuries are a thing of the past with the newly developed protection mechanism. This precision tool is your safe companion in all work situations.

### **Automatic Blade Protection**

More safety: The hooked blade is only exposed when pushed against the wire insulation. The blade guard automatically springs back over the blade to prevent any accidental injuries. Perfect protection for everyday routine work.

### Safe Locking Switch

More work protection: The locking switch activates the use of the hook blade. When the switch is at the open lock icon, the blade guard can be lowered into the handle; otherwise the blade guard is blocked. After lowering the blade guard into the handle, the locking switch automatically adopts stand-by mode, from which it instantly covers the hook blade should the tool slip off the cable. The blade cannot be reactivated unless the lock is released.

More flexibility: From 4 to 70 mm  $\emptyset$  – whatever the cable size. The new JOKARI is the perfect tool for you – thanks to the bracket change with a single click. To change the bracket simply release a clip in the push opening and slide it out. Swapping to a new bracket will allow you to use one tool to strip any cable from 4-70 mm  $\emptyset$ .