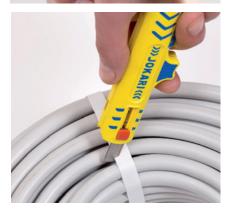

# **Cable Knives**

Proven a million times over, the JOKARI cable knife is the tool of choice for stripping all standard round cables. The cutting blade automatically repositions from cutting around to cutting along the sheath for fuss-free cable stripping. Each JOKARI cable knife benefits from special Titanium-Nitride coating (TiN) to achieve longer life, faster cutting, and less wear.

### **Cable Knife SECURA 2-Component Design**

The unique feature of this knife is the slip-proof handle grip with soft thumb pad. The user benefits from a more secure grip achieved by the non-slip padding.