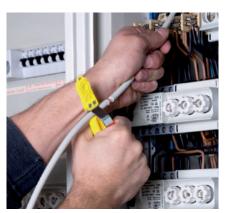

Cut injuries are a thing of the past with the newly developed protection mechanism. This precision tool is your safe companion in all work situations.

### **Automatic Blade Protection**

More safety: The hooked blade is only exposed when pushed against the wire insulation. The blade guard automatically springs back over the blade to prevent any accidental injuries. Perfect protection for everyday routine work.

### Safe Locking Switch

More work protection: The locking switch activates the use of the hook blade. When the switch is at the open lock icon, the blade guard can be lowered into the handle; otherwise the blade guard is blocked. After lowering the blade guard into the handle, the locking switch automatically adopts stand-by mode, from which it instantly covers the hook blade should the tool slip off the cable. The blade cannot be reactivated unless the lock is released.