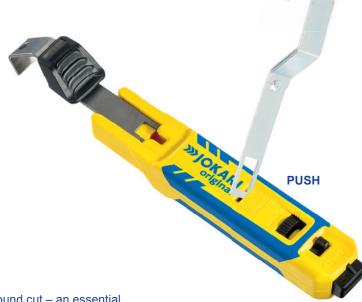

More flexibility: From 4 to 70 mm  $\emptyset$  – whatever the cable size. The new JOKARI is the perfect tool for you – thanks to the bracket change with a single click. To change the bracket simply release a clip in the push opening and slide it out. Swapping to a new bracket will allow you to use one tool to strip any cable from 4-70 mm  $\emptyset$ .