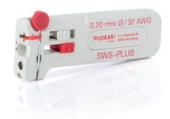

### **SWS-PLUS Serie**

|                    | Туре         | Part No. |                 |         |
|--------------------|--------------|----------|-----------------|---------|
| 0,12 mm Ø   AWG 36 | SWS-Plus 012 | 40015    | 4 011391 400153 | 国際政治国   |
| 0,16 mm Ø   AWG 34 | SWS-Plus 016 | 40035    | 4 011391 400351 |         |
| 0,20 mm Ø   AWG 32 | SWS-Plus 020 | 40045    | 4 011391 400450 | E35E-98 |
| 0,25 mm Ø   AWG 30 | SWS-Plus 025 | 40055    | 4 011391 400559 |         |