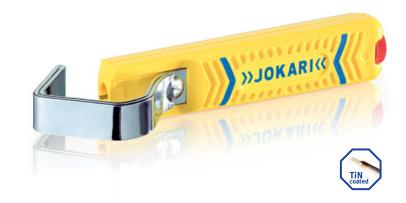

# **Cable Knives**

Proven a million times over, the JOKARI cable knife is the tool of choice for stripping all standard round cables. The cutting blade automatically repositions from cutting around to cutting along the sheath for fuss-free cable stripping. Each JOKARI cable knife benefits from special Titanium-Nitride coating (TiN) to achieve longer life, faster cutting, and less wear.

### The JOKARI Advantage:

Titanium-Nitride (TiN) CoaTiNg

- Fast cutting
- Reduced wear
- Longer life

www.jokari.de Cable Knife 11

No. 27 ISO

Full-plastic body design (excluding the internal blade)

Part No. 10271