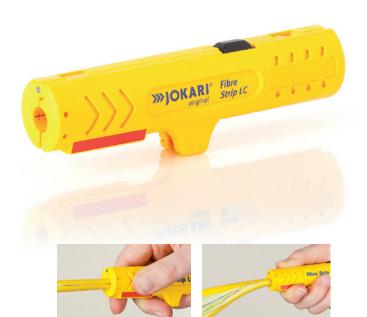

### Fibre-Strip LC

Stripping tool to apply a longitudinal cut at the outer sheath of distribution cables, e.g. fibre optic cables I-VHH 24 x Singlemode with diameter 21/64" | 8.2 mm. Pocket clip.

Part No. 30800