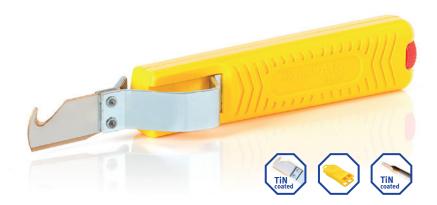

# **Cable Knives**

Proven a million times over, the JOKARI cable knife is the tool of choice for stripping all standard round cables. The cutting blade automatically repositions from cutting around to cutting along the sheath for fuss-free cable stripping. Each JOKARI cable knife benefits from special Titanium-Nitride coating (TiN) to achieve longer life, faster cutting, and less wear.

### The JOKARI Advantage:

Titanium-Nitride (TiN) CoaTiNg

- Fast cutting
- Reduced wear
- Longer life

www.jokari.de Cable Knife 11

No. 27 ISO

Full-plastic body design (excluding the internal blade)

Part No. 10271