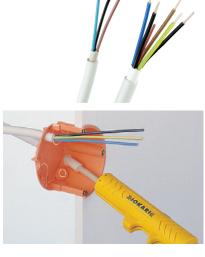

### **Universal Stripper No. 12**

Universal stripper for all standard insulated round cables, including NYM 3 x 1,5 to  $5 \times 2,5$  mm². No cutting depth adjustment required. TiN-coated blades. Pocket clip. **Part No. 30120** 

Ø 5/16" - 1/2" | 8 - 13 mm

### **JOKARI XL**

Cable stripper for stripping of all common round cable from 8 to 13 mm  $\emptyset$ , z. B. NYM 3x1.5 to

5x2.5 mm². Extra long design and improved force transmission simplifies stripping in device connection sockets. Special four-blade design for an even more precise round cut. No attitude depth of cut required, blades with TiN coating,

TÜV / GS tested. **Part No. 30125** 

Ø 8 - 13 mm | 5/16" - 1/2"