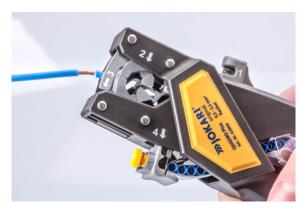

### Super 4 plus

Ergonomic, automatic wire stripper for solid and stranded wires. No adjustment to diameter necessary. Wire cutter for cross section up to AWG 14 | 2,5 mm². Adjustable length stop 6 - 15 mm. Hole for hanging loop. Exchangeable blades.

Part No. 20050

AWG 24 - 10 | 0,2 - 6,0 mm<sup>2</sup>

Never use tool on or near live electrical circuit!