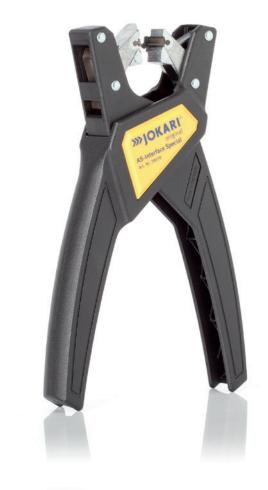

### **AS-Interface Special**

Automatic wire stripper for AS-Interface cables with PUR or TPE insulation. Full protection for the internal conductors.

Part No. 20070