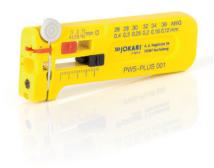

For electronic, telecommunications and modelling purposes. With adjustable length stop and integrated cutter for cable diameters of up to 0.8 mm Ø. Lightweight design. PWS-PLUS Series (yellow models) with adjustable stripping range and SWS-PLUS Series (grey models) with fixed stripping diameter. Ideal for PVC, TEFLON, KYNAR, TEFZEL, MYLAR cables with diameters from 0.12 to 1.00 mm Ø (36 - 18 AWG).

### **PWS-PLUS Serie**

|                                 | Type         | Part No. |
|---------------------------------|--------------|----------|
| 0,12 to 0,40 mm Ø   AWG 36 - 26 | PWS-PLUS 001 | 40024    |
| 0,25 to 0,80 mm Ø   AWG 30 - 20 | PWS-PLUS 002 | 40025    |
| 0,30 to 1,00 mm Ø   AWG 28 - 18 | PWS-PLUS 003 | 40026    |