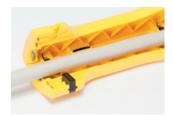

### **JOKARI System Component kit**

The Locator-system, is an equipment for the cable strippers Allrounder and UNI-Plus with a power and level limiter. After the distance of the blades is defined by adjusting the Locator to the correct thickness of the coating, the cutting depth will remain consistent which will help the user avoid exerting too much pressure. The distance of the blades can be precisely defined in a diameter-range of 4 - 11,9 mm (with Allrounder). The Locator-box is stored in the grip and equipped with a hex key. The multi-colored Locators makes it easy to reserve uniquely adjusted Locators for returning wires.

Part No. 30910

different thickness of outer sheath

maximum hight limit

**Locator Box** for JOKARI cable stripper Allrounder + Uni Plus adjustable from 5/32" - 15/32" Ø, 4.0 to 11.9 mm Ø **Part No. 30910** 

adjusting the screw with the hex key

Locator and length stop combinated as hight and power limiter

Locator positioned

blade distance will be defined