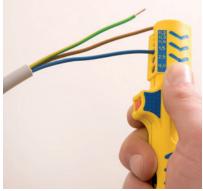

# **Cable Strippers**

The JOKARI cable strippers are a must-have on every building site because of their comfortable and effective use. These tools impress with their ease-of-use and highend quality. Original JOKARI cable strippers allow effortless work even in tight or hard to reach places.

### **SECURA No. 15**

Stripper for all standard insulated round cables, including NYM 3x1,5 bis 5x2,5 mm², NHXMH 3x1,5 bis 5x2,5 mm² halogenfree. No cutting depth adjustment required. TiN-coated blades. Extra blade for longitudinal cut. 6 stripping notches for stripping conductors. Dual-compound handle for better grip and more safety. Pocket clip.