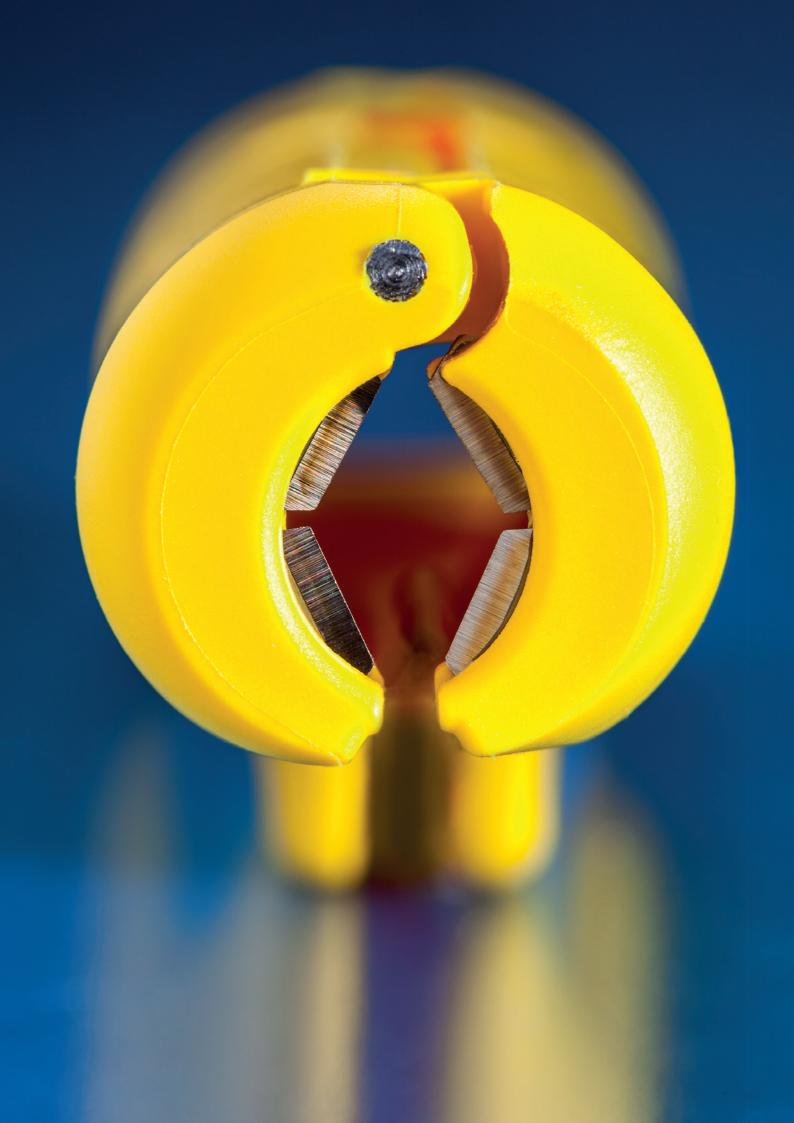

**Visible Round Cut** 

More comfort: An exact round cut – an essential criterion for the following steps. Through a window in the metal bracket the user can see at once whether the cutting is good.

No. 16 Standard Part No. 10162

### Cable Knife System 4-70

With an intelligent, exchangeable bracket system for most common cable types

Part No. 70000 (incl. Cable bracket No. 28)

0.31" - 1.10" Ø 8 - 28 mm Ø