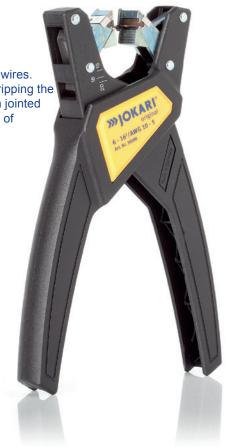

### No. 6-16<sup>2</sup>

Ergonomic, automatic wire stripper for solid and stranded wires. No adjustment to diameter necessary. Also suitable for stripping the sheathing of PVC-Flex 3 x 0,75 mm<sup>2</sup> and solar cables with jointed cable sheathings (e.g. Solarflex®, Energyflex®). Stripping of any length possible due to open frame construction of handles. Exchangeable blades. Length scale printed on handle.

Part No. 20090

AWG 10 - 5 | 6 - 16 mm<sup>2</sup>

3 x 0,75 mm<sup>2</sup> PVC-Flex