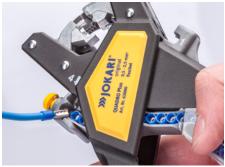

### Super 4 plus

Ergonomic, automatic wire stripper for solid and stranded wires. No adjustment to diameter necessary. Wire cutter for cross section up to AWG 14 | 2,5 mm². Adjustable length stop 6 - 15 mm. Hole for hanging loop. Exchangeable blades.

Part No. 20050

AWG 24 - 10 | 0,2 - 6,0 mm<sup>2</sup>

Never use tool on or near live electrical circuit!