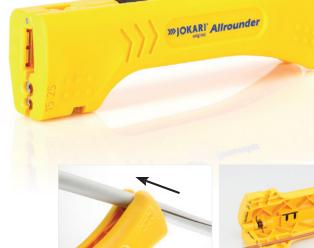

### **Allrounder**

Stripper for round and flat cables. A tool with a various range of applications from building services to industrial use. Extra blade for longitudinal cut. 2 stripping notches with length stop for stripping conductors. The removable length stop is suitable for left and right hand use and can be stored in the tool handle. Working range: Round cables 4-15 mm Ø e.g. energy-, control-, halogenfree installations-, data-, coaxial cables. Flat cables max. 15 mm width e.g. YDY, NYM-J.

### Part No. 30900

5/32" - 19/32" Ø | 4 - 15 mm Ø

max. 19/32" | 15 mm

mm<sup>2</sup> 1,5 - 50

AWG 16 | 14 mm<sup>2</sup> 1,5 | 2,5