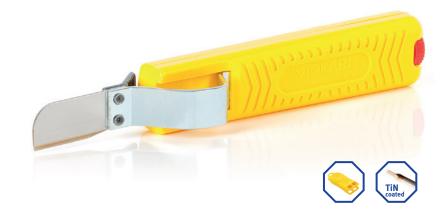

# **Cable Knives**

Proven a million times over, the JOKARI cable knife is the tool of choice for stripping all standard round cables. The cutting blade automatically repositions from cutting around to cutting along the sheath for fuss-free cable stripping. Each JOKARI cable knife benefits from special Titanium-Nitride coating (TiN) to achieve longer life, faster cutting, and less wear.

### The JOKARI Advantage:

Titanium-Nitride (TiN) CoaTiNg

- Fast cutting
- Reduced wear
- Longer life

www.jokari.de Cable Knife 11

No. 27 ISO

Full-plastic body design (excluding the internal blade)

Part No. 10271