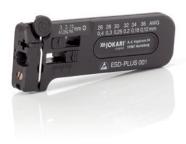

Ideal for electronics and IT applications. Adjustable stripping diameter from 0.12 to 1.00 mm  $\emptyset$  (36 - 18 AWG). With length stopper and integrated cutting function for cables of up to 0.8 mm Ø. Made from special dissipative thermoplastic material.

### **ESD-PLUS Serie**

| 0,12 to 0,40 mm Ø   AWG 36 - 26 |
|---------------------------------|
| 0,25 to 0,80 mm Ø   AWG 30 - 20 |
| 0,30 to 1,00 mm Ø   AWG 28 - 18 |

| Туре |  |  |
|------|--|--|

| Type         | Part No.       |                 |
|--------------|----------------|-----------------|
| ESD-Plus 001 | Part No. 40027 | 4 011391 400276 |
| ESD-Plus 002 | Part No. 40028 | 4 011391 400283 |