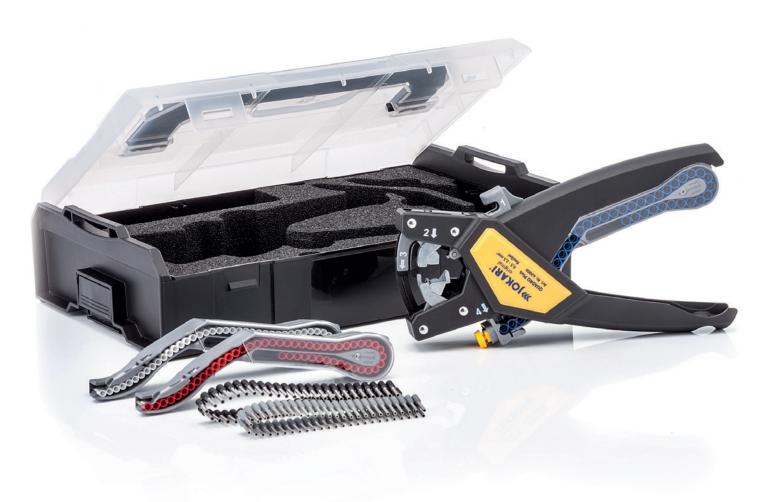

### **QUADRO Plus**

The QUADRO Plus with 3 magazines and end sleeves strips 0.5/0.75/1.0/1.5 und  $2.5\,\text{mm}^2$  (AWG 20-14) in Sortimo-Box.

Part No. 62000

mm<sup>2</sup> 0,5 | 0,75 | 1 |1,5 | 2,5 AWG 20 | 18 | |16 | 14

Ergonomic insulation stripping- and crimping plier for stranded wires from 0,5 to 2,5 mm<sup>2</sup> (AWG 20-14) with 4 integrated functions (cutting - insulation stripping - twisting - crimping).

**NEW** The integrated locking mechanism ensures an even, high-quality pressing through monitoring the final position of the crimping punch.

The quick reloading connector sleeves by switching magazines enables fast and efficient work.

Additional information about end sleeves strips magazines on p. 38

www.jokari.de QUADRO Plus | 25

### Four functions for fast and precise work:

### 1 Cutting

Integrated cutter for cutting single conductors up to max. 2,5 mm² (AWG 14).

### 2 Insulation stripping

Fast and precise insulation stripping of PVC insulations from 0,5 to 2,5  $\,$  mm² (AWG 20-14).

Wire stopper for perfect length.

No adjustment necessary for different cross-sections.

### 3 Twisting

Twisting prevents splaying of the wire to enable easy insertion in connector sleeves.

### 4 Crimping

Crimping of insulated ferrules from stripes 0,5 to 2,5 mm² (AWG 20-14) according VDE 0609 Part 1.

With integrated locking mechanism to ensure an even, high-quality pressing.

26 Wire Strippers DAS ORIGINAL