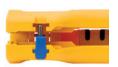

More flexibility: From 4 to 70 mm  $\emptyset$  – whatever the cable size. The new JOKARI is the perfect tool for you – thanks to the bracket change with a single click. To change the bracket simply release a clip in the push opening and slide it out. Swapping to a new bracket will allow you to use one tool to strip any cable from 4-70 mm  $\emptyset$ .

**Visible Round Cut** 

More comfort: An exact round cut – an essential criterion for the following steps. Through a window in the metal bracket the user can see at once whether the cutting is good.

No. 16 Standard Part No. 10162