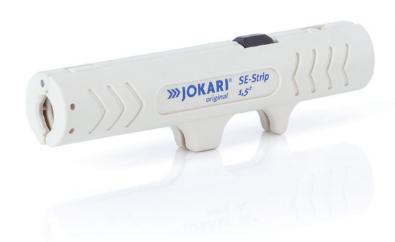

### SE-Strip

Quick and precise stripping of all standard energy and security cables, double shielded solar cables, shortcircuit and grounding-proof, flameretardant, halogen free cables (e.g. NSGAFÖU, VER H07RN-F), with integrated length stop from 8 to 12 mm. Pocket clip.

Part No. 30180

1,5 mm<sup>2</sup> | 7,0 mm Ø **AWG 16** 

Part No. 30190

2,5 - 6,0 mm<sup>2</sup> | 7,5 - 9,5 mm Ø AWG 14 - 10

Part No. 30200

10/16 mm<sup>2</sup> | 11/13 mm Ø AWG 8|6