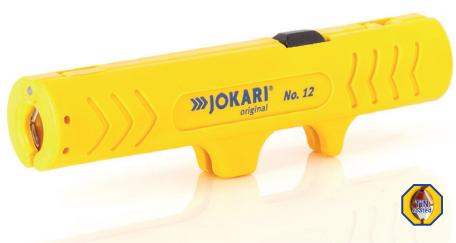

### **Universal Stripper No. 12**

Universal stripper for all standard insulated round cables, including NYM 3 x 1,5 to  $5 \times 2,5$  mm². No cutting depth adjustment required. TiN-coated blades. Pocket clip. **Part No. 30120** 

Ø 5/16" - 1/2" | 8 - 13 mm