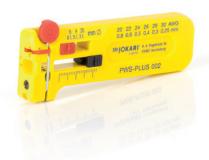

For electronic, telecommunications and modelling purposes. With adjustable length stop and integrated cutter for cable diameters of up to 0.8 mm Ø. Lightweight design. PWS-PLUS Series (yellow models) with adjustable stripping range and SWS-PLUS Series (grey models) with fixed stripping diameter. Ideal for PVC, TEFLON, KYNAR, TEFZEL, MYLAR cables with diameters from 0.12 to 1.00 mm Ø (36 - 18 AWG).

### **PWS-PLUS Serie**

|                                 | Type         | Part No. |
|---------------------------------|--------------|----------|
| 0,12 to 0,40 mm Ø   AWG 36 - 26 | PWS-PLUS 001 | 40024    |
| 0,25 to 0,80 mm Ø   AWG 30 - 20 | PWS-PLUS 002 | 40025    |
| 0,30 to 1,00 mm Ø   AWG 28 - 18 | PWS-PLUS 003 | 40026    |