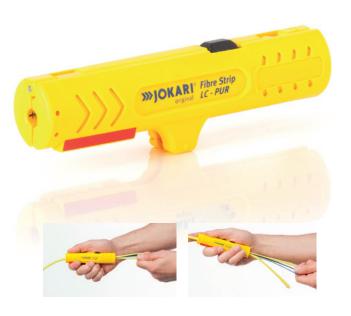

### Fibre Strip LC - PUR

Easy separating of the outer sheath by bilateral longitudinal cut for round cables with an diameter of 6 mm. Suitable for fiber-optic duplex cable with PUR insulation. Cut depth of blades ca. 1 mm which means that the tool is suitable for cable wall thickness of 1 mm without damaging the inner conductors. Application: fibre-optic duplex cable with PUR insulation.

Part No. 30810

»JOKARI CAN-STRIP