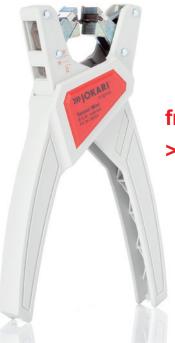

### The Wire Strippers Sensor Special and Sensor Mini

are tightly focussed to the needs of stripping the sheathing of sensor/actuator cables. With their new blade design the tools strip PVC/PUR cable sheathings precisely from cables as from 3,20 mm Ø (Sensor Mini) resp. 4,40 mm Ø (Sensor Special) without damages to the individual conductors or shieldings inside.

### **Sensor Special**

The JOKARI Sensor Special is designed for use on larger cable diameters as from  $4,40 \, \text{mm} \, \emptyset$ .

Part No. 20300

Cable structure

multi-stranded cables

Round cables

4,40-7,00 mm Ø 0,17-0,27 in Ø