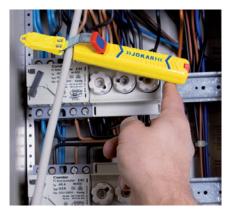

# The Best. Reinvented

With the cable knife System 4-70 a new era begins. More safety, more comfort, more flexibility – the new generation of the cable stripper comes with many top features. Find out more about it!

### Cable Knife System 4-70

With an intelligent, exchangeable bracket system for most common cable types

Part No. 70000 (incl. Cable bracket No. 28)

0.31" - 1.10" Ø 8 - 28 mm Ø

### System 4-70 Set including all cable brackets

in a Sortimobox with highquality foam insert Part No. 71000

Thanks to the intelligent bracket change system, all common cable types, from 4 to 70 mm diameter, can be stripped with just one tool. One for all – there's nothing better.

More flexibility: From 4 to 70 mm  $\emptyset$  – whatever the cable size. The new JOKARI is the perfect tool for you – thanks to the bracket change with a single click. To change the bracket simply release a clip in the push opening and slide it out. Swapping to a new bracket will allow you to use one tool to strip any cable from 4-70 mm  $\emptyset$ .