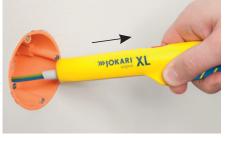

### **JOKARI XL**

Cable stripper for stripping of all common round cable from 8 to 13 mm  $\emptyset$ , z. B. NYM 3x1.5 to

5x2.5 mm². Extra long design and improved force transmission simplifies stripping in device connection sockets. Special four-blade design for an even more precise round cut. No attitude depth of cut required, blades with TiN coating,

TÜV / GS tested. **Part No. 30125** 

Ø 8 - 13 mm | 5/16" - 1/2"