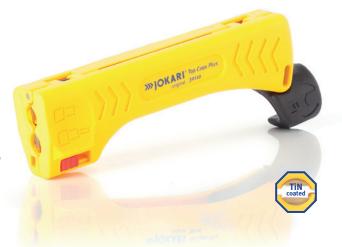

### **Top Coax Plus**

Cable stripper for all standard coaxial cables, including TV-Coax, RG 58U/RG 59U, 3-core flex (3 x 0.75 mm<sup>2</sup>). With integrated SW 11mm plug made of high-strength, glass-fiber reinforced plastic for tightening F-connectors (HEX 11).

Integrated length scale from 5 to 20 mm, unlimited stripping range.

TiN-coated blades.

Ø 4,8 - 7,5 mm | 3/16" - 19/64"

### SW11 - Top Coax

Socket SW11mm made of high-strength, glass-fiber-reinforced plastic for tightening F-connectors (HEX 11). Perfect for extending the JOKARI Top Coax Part No. 30100

Part No. 30101