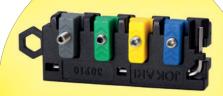

### **JOKARI System Component kit**

The Locator-system, is an equipment for the cable strippers Allrounder and UNI-Plus with a power and level limiter. After the distance of the blades is defined by adjusting the Locator to the correct thickness of the coating, the cutting depth will remain consistent which will help the user avoid exerting too much pressure. The distance of the blades can be precisely defined in a diameter-range of 4 - 11,9 mm (with Allrounder). The Locator-box is stored in the grip and equipped with a hex key. The multi-colored Locators makes it easy to reserve uniquely adjusted Locators for returning wires.

Part No. 30910

different thickness of outer sheath

maximum hight limit

**Locator Box** for JOKARI cable stripper Allrounder + Uni Plus adjustable from 5/32" - 15/32" Ø, 4.0 to 11.9 mm Ø **Part No. 30910** 

### **Sensor Mini**

The JOKARI Sensor Mini is layed out especially for small cable diameters as from 3,20 mm Ø.

Part No. 20310

Cable structure

multi-stranded cables

Round cables

3,20-4,40 mm Ø 0,13-0,17 in Ø

### **Sensor Special**

The JOKARI Sensor Special is designed for use on larger cable diameters as from  $4,40 \, \text{mm} \, \emptyset$ .

Part No. 20300

Cable structure

multi-stranded cables

Round cables

4,40-7,00 mm Ø 0,17-0,27 in Ø