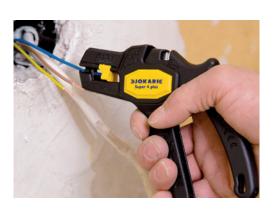

### Super 4 plus

Ergonomic, automatic wire stripper for solid and stranded wires. No adjustment to diameter necessary. Wire cutter for cross section up to AWG 14 | 2,5 mm². Adjustable length stop 6 - 15 mm. Hole for hanging loop. Exchangeable blades.

Part No. 20050

AWG 24 - 10 | 0,2 - 6,0 mm<sup>2</sup>

Never use tool on or near live electrical circuit!