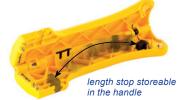

### **Allrounder**

Stripper for round and flat cables. A tool with a various range of applications from building services to industrial use. Extra blade for longitudinal cut. 2 stripping notches with length stop for stripping conductors. The removable length stop is suitable for left and right hand use and can be stored in the tool handle. Working range: Round cables 4-15 mm Ø e.g. energy-, control-, halogenfree installations-, data-, coaxial cables. Flat cables max. 15 mm width e.g. YDY, NYM-J.