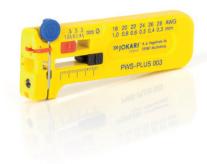

For electronic, telecommunications and modelling purposes. With adjustable length stop and integrated cutter for cable diameters of up to 0.8 mm Ø. Lightweight design. PWS-PLUS Series (yellow models) with adjustable stripping range and SWS-PLUS Series (grey models) with fixed stripping diameter. Ideal for PVC, TEFLON, KYNAR, TEFZEL, MYLAR cables with diameters from 0.12 to 1.00 mm Ø (36 - 18 AWG).

### **PWS-PLUS Serie**

|                                 | Type         | Part No. |
|---------------------------------|--------------|----------|
| 0,12 to 0,40 mm Ø   AWG 36 - 26 | PWS-PLUS 001 | 40024    |
| 0,25 to 0,80 mm Ø   AWG 30 - 20 | PWS-PLUS 002 | 40025    |
| 0,30 to 1,00 mm Ø   AWG 28 - 18 | PWS-PLUS 003 | 40026    |