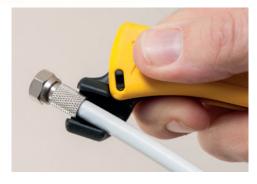

### **Top Coax Plus**

Cable stripper for all standard coaxial cables, including TV-Coax, RG 58U/RG 59U, 3-core flex (3 x 0.75 mm<sup>2</sup>). With integrated SW 11mm plug made of high-strength, glass-fiber reinforced plastic for tightening F-connectors (HEX 11).

Integrated length scale from 5 to 20 mm, unlimited stripping range.

TiN-coated blades.

Ø 4,8 - 7,5 mm | 3/16" - 19/64"

### SW11 - Top Coax

Socket SW11mm made of high-strength, glass-fiber-reinforced plastic for tightening F-connectors (HEX 11). Perfect for extending the JOKARI Top Coax Part No. 30100

Part No. 30101