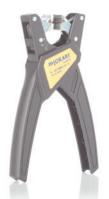

# **Cable Knives**

Proven a million times over, the JOKARI cable knife is the tool of choice for stripping all standard round cables. The cutting blade automatically repositions from cutting around to cutting along the sheath for fuss-free cable stripping. Each JOKARI cable knife benefits from special Titanium-Nitride coating (TiN) to achieve longer life, faster cutting, and less wear.