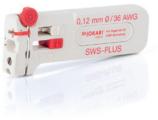

For electronic, telecommunications and modelling purposes. With adjustable length stop and integrated cutter for cable diameters of up to 0.8 mm Ø. Lightweight design. PWS-PLUS Series (yellow models) with adjustable stripping range and SWS-PLUS Series (grey models) with fixed stripping diameter. Ideal for PVC, TEFLON, KYNAR, TEFZEL, MYLAR cables with diameters from 0.12 to 1.00 mm Ø (36 - 18 AWG).

### **SWS-PLUS Serie**

|                    | Туре         | Part No. |                 |         |
|--------------------|--------------|----------|-----------------|---------|
| 0,12 mm Ø   AWG 36 | SWS-Plus 012 | 40015    | 4 011391 400153 | 国際政治国   |
| 0,16 mm Ø   AWG 34 | SWS-Plus 016 | 40035    | 4 011391 400351 |         |
| 0,20 mm Ø   AWG 32 | SWS-Plus 020 | 40045    | 4 011391 400450 | E35E-98 |
| 0,25 mm Ø   AWG 30 | SWS-Plus 025 | 40055    | 4 011391 400559 |         |