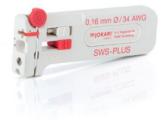

### **SWS-PLUS Serie**

|                    | Туре         | Part No. |                 |         |
|--------------------|--------------|----------|-----------------|---------|
| 0,12 mm Ø   AWG 36 | SWS-Plus 012 | 40015    | 4 011391 400153 | 国際政治国   |
| 0,16 mm Ø   AWG 34 | SWS-Plus 016 | 40035    | 4 011391 400351 |         |
| 0,20 mm Ø   AWG 32 | SWS-Plus 020 | 40045    | 4 011391 400450 | E35E-98 |
| 0,25 mm Ø   AWG 30 | SWS-Plus 025 | 40055    | 4 011391 400559 |         |