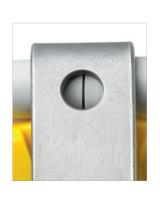

**Visible Round Cut** 

More comfort: An exact round cut – an essential criterion for the following steps. Through a window in the metal bracket the user can see at once whether the cutting is good.

No. 16 Standard Part No. 10162