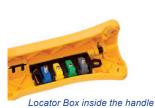

### **JOKARI System Component kit**

The Locator-system, is an equipment for the cable strippers Allrounder and UNI-Plus with a power and level limiter. After the distance of the blades is defined by adjusting the Locator to the correct thickness of the coating, the cutting depth will remain consistent which will help the user avoid exerting too much pressure. The distance of the blades can be precisely defined in a diameter-range of 4 - 11,9 mm (with Allrounder). The Locator-box is stored in the grip and equipped with a hex key. The multi-colored Locators makes it easy to reserve uniquely adjusted Locators for returning wires.

Part No. 30910

different thickness of outer sheath

maximum hight limit

**Locator Box** for JOKARI cable stripper Allrounder + Uni Plus adjustable from 5/32" - 15/32" Ø, 4.0 to 11.9 mm Ø **Part No. 30910** 