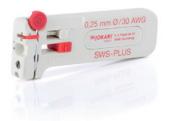

### **SWS-PLUS Serie**

|                    | Туре         | Part No. |                 |         |
|--------------------|--------------|----------|-----------------|---------|
| 0,12 mm Ø   AWG 36 | SWS-Plus 012 | 40015    | 4 011391 400153 | 国際政治国   |
| 0,16 mm Ø   AWG 34 | SWS-Plus 016 | 40035    | 4 011391 400351 |         |
| 0,20 mm Ø   AWG 32 | SWS-Plus 020 | 40045    | 4 011391 400450 | E35E-98 |
| 0,25 mm Ø   AWG 30 | SWS-Plus 025 | 40055    | 4 011391 400559 |         |