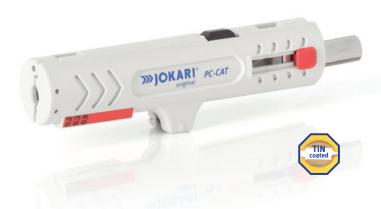

### No.1-Cat

Designed for use on PVC-insulated data cables with thin insulation (e.g. Cat5, Cat6, Cat7, Twisted-Pair-Cable). Strip outer insulation and foil sheathing with one tool easily and quickly. No cutting depth adjustment required. TiN-coated blades.

Special sheathing and insulation stripping tool for PVC-insulated data communication and controller connections (e.g. Cat5, Cat6, Cat7, twisted-pair, network, and thinly insulated cables). No cutting depth adjustment required.

TiN-coated blades. Pocket clip.

Part No. 30161

Ø 3/16" - 3/8" | 4,5 - 10 mm

AWG 24 | 22 | 18 mm<sup>2</sup> 0,2 | 0,3 | 0,8

Special sheathing and insulation stripping tool for PVC-insulated data communications cables, control cables and various Ölflex-types. No cutting depth adjustment required.