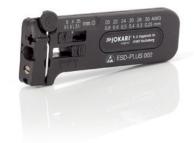

Ideal for electronics and IT applications. Adjustable stripping diameter from 0.12 to 1.00 mm  $\emptyset$  (36 - 18 AWG). With length stopper and integrated cutting function for cables of up to 0.8 mm Ø. Made from special dissipative thermoplastic material.

### **ESD-PLUS Serie**

| 0,12 to 0,40 mm Ø   AWG 36 - 26 |
|---------------------------------|
| 0,25 to 0,80 mm Ø   AWG 30 - 20 |
| 0,30 to 1,00 mm Ø   AWG 28 - 18 |

| Туре |  |  |
|------|--|--|

| Type         | Part No.       |                 |
|--------------|----------------|-----------------|
| ESD-Plus 001 | Part No. 40027 | 4 011391 400276 |
| ESD-Plus 002 | Part No. 40028 | 4 011391 400283 |