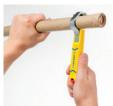

# **Cable Knives**

Proven a million times over, the JOKARI cable knife is the tool of choice for stripping all standard round cables. The cutting blade automatically repositions from cutting around to cutting along the sheath for fuss-free cable stripping. Each JOKARI cable knife benefits from special Titanium-Nitride coating (TiN) to achieve longer life, faster cutting, and less wear.

Cut injuries are a thing of the past with the newly developed protection mechanism. This precision tool is your safe companion in all work situations.