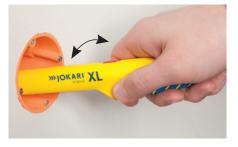

### **JOKARI XL**

Cable stripper for stripping of all common round cable from 8 to 13 mm  $\emptyset$ , z. B. NYM 3x1.5 to

5x2.5 mm². Extra long design and improved force transmission simplifies stripping in device connection sockets. Special four-blade design for an even more precise round cut. No attitude depth of cut required, blades with TiN coating,

TÜV / GS tested. **Part No. 30125** 

Ø 8 - 13 mm | 5/16" - 1/2"