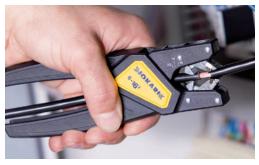

# Wire Strippers

Many industrial applications require utmost precision and perfection from wire strippers. These specialist tools are indispensable helpers for all switchboard construction, mechanical and plant engineering and industrial cabling purposes. A JOKARI exclusive.

The automatic wire strippers convince with their light-weight fibreglass-reinforced polyamide construction for exceptional quality and high strength. They are developed to suit the needs across various industrial applications. Ergonomically designed for fatigue free, repetitive stripping they are easy and safe to use even in hard to reach places. Their long life and wear-proof quality will not fail to impress their users anew on every single day.