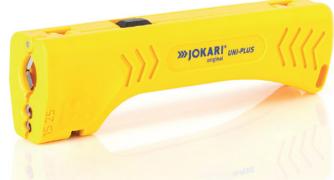

### **UNI-PLUS**

Stripper for all standard insulated round cables, building installation and industrial cables. No cutting depth adjustment required. 2 stripping notches with length stop for stripping conductors. Removable length stop can be re-positioned for left and right hand use. Hole for hanging loop.

Ø 5/16" - 19/32" | 8 - 15 mm

AWG 16 | 14 mm<sup>2</sup> 1,5 | 2,5