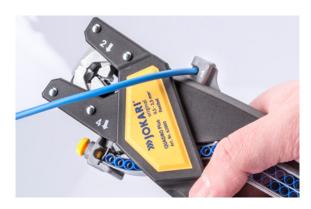

### 2 Insulation stripping

Fast and precise insulation stripping of PVC insulations from 0,5 to 2,5  $\,$  mm² (AWG 20-14).

Wire stopper for perfect length.

No adjustment necessary for different cross-sections.