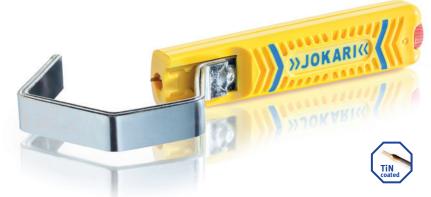

# The Best. Reinvented

With the cable knife System 4-70 a new era begins. More safety, more comfort, more flexibility – the new generation of the cable stripper comes with many top features. Find out more about it!

### Cable Knife System 4-70

With an intelligent, exchangeable bracket system for most common cable types

Part No. 70000 (incl. Cable bracket No. 28)

0.31" - 1.10" Ø 8 - 28 mm Ø

Cut injuries are a thing of the past with the newly developed protection mechanism. This precision tool is your safe companion in all work situations.

### **Automatic Blade Protection**

More safety: The hooked blade is only exposed when pushed against the wire insulation. The blade guard automatically springs back over the blade to prevent any accidental injuries. Perfect protection for everyday routine work.

### Safe Locking Switch

More work protection: The locking switch activates the use of the hook blade. When the switch is at the open lock icon, the blade guard can be lowered into the handle; otherwise the blade guard is blocked. After lowering the blade guard into the handle, the locking switch automatically adopts stand-by mode, from which it instantly covers the hook blade should the tool slip off the cable. The blade cannot be reactivated unless the lock is released.

More flexibility: From 4 to 70 mm  $\emptyset$  – whatever the cable size. The new JOKARI is the perfect tool for you – thanks to the bracket change with a single click. To change the bracket simply release a clip in the push opening and slide it out. Swapping to a new bracket will allow you to use one tool to strip any cable from 4-70 mm  $\emptyset$ .