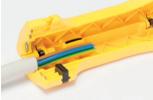

### **JOKARI System Component kit**

The Locator-system, is an equipment for the cable strippers Allrounder and UNI-Plus with a power and level limiter. After the distance of the blades is defined by adjusting the Locator to the correct thickness of the coating, the cutting depth will remain consistent which will help the user avoid exerting too much pressure. The distance of the blades can be precisely defined in a diameter-range of 4 - 11,9 mm (with Allrounder). The Locator-box is stored in the grip and equipped with a hex key. The multi-colored Locators makes it easy to reserve uniquely adjusted Locators for returning wires.

Part No. 30910

different thickness of outer sheath

maximum hight limit

**Locator Box** for JOKARI cable stripper Allrounder + Uni Plus adjustable from 5/32" - 15/32" Ø, 4.0 to 11.9 mm Ø **Part No. 30910** 

adjusting the screw with the hex key

Locator and length stop combinated as hight and power limiter

Locator positioned

blade distance will be defined