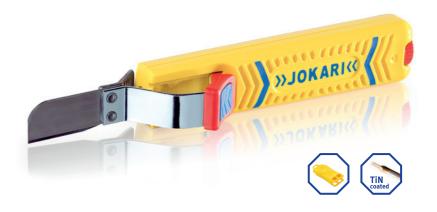

# The Best. Reinvented

With the cable knife System 4-70 a new era begins. More safety, more comfort, more flexibility – the new generation of the cable stripper comes with many top features. Find out more about it!

### Cable Knife System 4-70

With an intelligent, exchangeable bracket system for most common cable types

Part No. 70000 (incl. Cable bracket No. 28)

0.31" - 1.10" Ø 8 - 28 mm Ø

### System 4-70 Set including all cable brackets

in a Sortimobox with highquality foam insert Part No. 71000

Thanks to the intelligent bracket change system, all common cable types, from 4 to 70 mm diameter, can be stripped with just one tool. One for all – there's nothing better.

Cut injuries are a thing of the past with the newly developed protection mechanism. This precision tool is your safe companion in all work situations.

### **Automatic Blade Protection**

More safety: The hooked blade is only exposed when pushed against the wire insulation. The blade guard automatically springs back over the blade to prevent any accidental injuries. Perfect protection for everyday routine work.

### Safe Locking Switch

More work protection: The locking switch activates the use of the hook blade. When the switch is at the open lock icon, the blade guard can be lowered into the handle; otherwise the blade guard is blocked. After lowering the blade guard into the handle, the locking switch automatically adopts stand-by mode, from which it instantly covers the hook blade should the tool slip off the cable. The blade cannot be reactivated unless the lock is released.

More flexibility: From 4 to 70 mm  $\emptyset$  – whatever the cable size. The new JOKARI is the perfect tool for you – thanks to the bracket change with a single click. To change the bracket simply release a clip in the push opening and slide it out. Swapping to a new bracket will allow you to use one tool to strip any cable from 4-70 mm  $\emptyset$ .