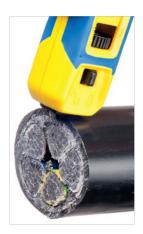

# **Cable Knives**

Proven a million times over, the JOKARI cable knife is the tool of choice for stripping all standard round cables. The cutting blade automatically repositions from cutting around to cutting along the sheath for fuss-free cable stripping. Each JOKARI cable knife benefits from special Titanium-Nitride coating (TiN) to achieve longer life, faster cutting, and less wear.

**Visible Round Cut** 

More comfort: An exact round cut – an essential criterion for the following steps. Through a window in the metal bracket the user can see at once whether the cutting is good.

No. 16 Standard Part No. 10162