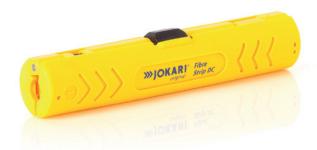

### Fibre-Strip DC

Stripping tool for fibre optic cables, e.g. DAC – Direct Access Cable with diameter 7/32" | 5.9 mm.
TiN-coated blades.

Part No. 30700

# 4 011391 308008