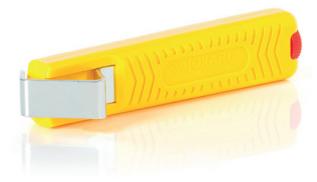

### **Cable Knife SECURA 2-Component Design**

The unique feature of this knife is the slip-proof handle grip with soft thumb pad. The user benefits from a more secure grip achieved by the non-slip padding.

### No. 16 Secura

Dual-compound handle and thumb pad for better grip and more safety.

Part No. 10160

5/32" - 5/8" Ø 4 - 16 mm Ø