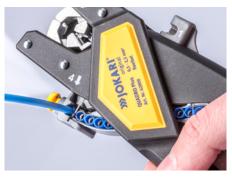

### Super 4 plus

Ergonomic, automatic wire stripper for solid and stranded wires. No adjustment to diameter necessary. Wire cutter for cross section up to AWG 14 | 2,5 mm². Adjustable length stop 6 - 15 mm. Hole for hanging loop. Exchangeable blades.

Part No. 20050

AWG 24 - 10 | 0,2 - 6,0 mm<sup>2</sup>

Never use tool on or near live electrical circuit!